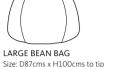

### 2016 INTERIORS COLLECTION Average sizes quoted – all measurements are approximate and can vary slightly as every item is a natural handcrafted product

SUMO Size: D120cms x H60cms Magnificent bean bag/bed - large enough to accommodate two adults or a tribe of kids. Skins: Swed; Luxe: Aust; Yeti, Cow Skins: Swed; Luxe: Aust; Yeti, Cow