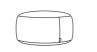

POUFFEE Size: D50cms x H30cms So charming, this seat/footstool is useful, neat and super cute What's not to love? Skins: Swed; Luxe; Aust; Yeti; Cow

If you would like to know more about the Owen Barry range or to become a stockist. Please contact us. or arrange to visit our showroom and factory.