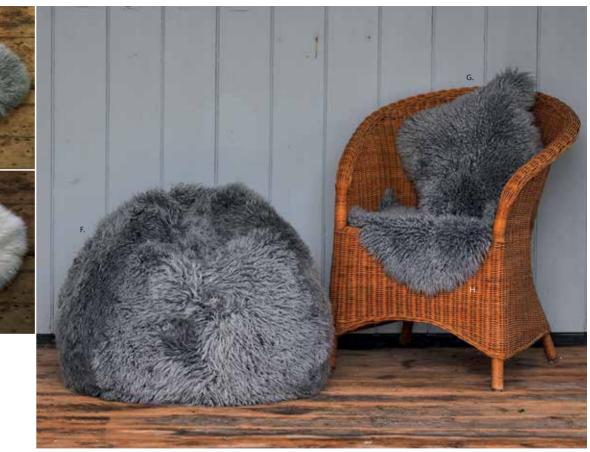

#### SHEEPSKIN LONG WOOL LUXE

E. Rug F. Annie G Cushion H. Rug (in chair)

Based on an iconic Somerset skin from Fenlands, the Yeti sheepskin is absolutely stunning, the character of the Yeti wool is drop dead gorgeous, the ultimate in Boho Chic. As with all our products - 100% ethical - a bi product of the food industry - no Yeti's hurt in the making of these stunning products!

COLOURS (Other colours are available but minimums do apply). RANGE STYLES

Annie, Cube, Cushion, Large Beanbag, Pouffee, Seat Pads, Sumo and Rugs (all sizes).

TAUPE

C. Cube, D. Annie

E. Large Bean Bag, F. / G. Rug