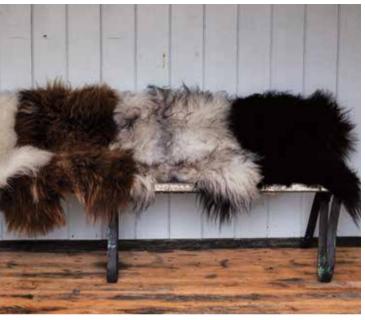

### ICELANDIC NATURALS

Everyone is an individual – the natural colourways shown are for guidance, every skin will be totally original - for doubles and quads we will match as closely as possible. The skins reveal the climate and conditions where the domestic sheep graze – long fine wool trapping the warm air, a very lightweight pelt making them ideal for stunning interior decoration.

COLOURS: RUGS ONLY

RANGE STYLES

Rugs (all sizes).

**INTERIORS / ACESSORIES 2016** 

www.owenbarry.com | 01458 442858

#### ICELANDIC NATURALS

Single Rug - Umber

C. Woolly Chairman Doorstop, D. Multi Cowhide Doorstops

E. Gardening/Hobby Apron - Steel Grey F. Artisan Apron - Iroko, G. Working Pinny - Brown

H & K. Cushions I. Toscana Throw - Aqua (150 x 95cms) J. Curly Merino Throw - Mojabe (178 x 138cms) L. Hot Water Bottle Cover M. Toscana Throw - Grisgy (150 x 95cms)