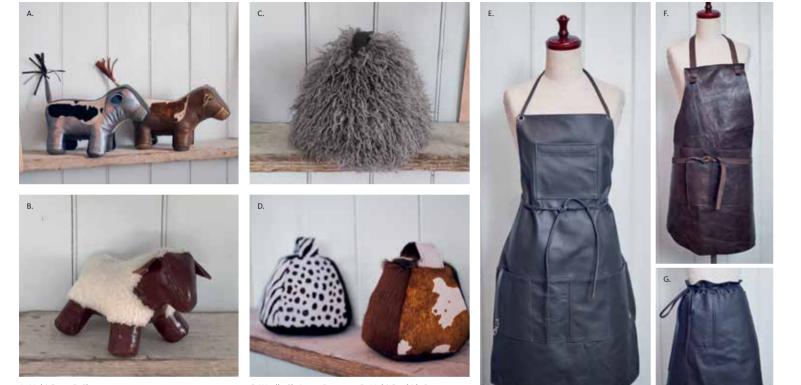

### To Date

Standing strong on Customer service, 100% made in Somerset and value for money.

A. Drum, B. Swedish Double Rug

COLOURS (Other colours are available but minimums do apply). RANGE STYLES

Annie, Cube, Cushion, Large Beanbag, Pouffee, Seat Pads, Sumo and Rugs (all sizes).

TAUPE

C. Cube, D. Annie

E. Large Bean Bag, F. / G. Rug

## COWHIDE

Real cowhides make the most stunning and hardwearing interiors. A bi product of the food industry, every skin is an individual – hopefully these images show a flavour of the variety of character each skin has to offer.

COLOURS (Other colours are available but minimums do apply). RANGE STYLES

Annie, Cube, Cushion, Large Bean Bag, Pouffee, Sumo and Rugs (all sizes).

B. Tricolour Bean Bag, C. Tan & White Bean Bag, D. Brindle Bean Bag, E. Black & White Bean Bag,