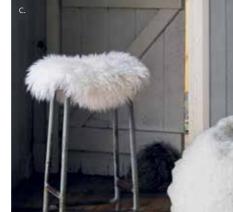

COLOURS (Other colours are available but minimums do apply). RANGE STYLES

Annie, Cube, Cushion, Large Beanbag, Pouffee, Seat Pads, Sumo and Rugs (all sizes).

TAUPE

C. Cube, D. Annie

E. Large Bean Bag, F. / G. Rug