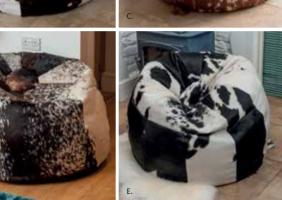

## COWHIDE

Real cowhides make the most stunning and hardwearing interiors. A bi product of the food industry, every skin is an individual – hopefully these images show a flavour of the variety of character each skin has to offer.

COLOURS (Other colours are available but minimums do apply). RANGE STYLES

Annie, Cube, Cushion, Large Bean Bag, Pouffee, Sumo and Rugs (all sizes).

B. Tricolour Bean Bag, C. Tan & White Bean Bag, D. Brindle Bean Bag, E. Black & White Bean Bag,