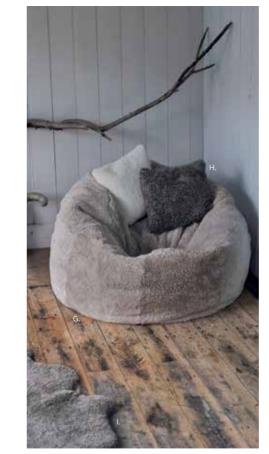

#### SHEEPSKIN LONG WOOL LUXE

E. Rug F. Annie G Cushion H. Rug (in chair)

Based on an iconic Somerset skin from Fenlands, the Yeti sheepskin is absolutely stunning, the character of the Yeti wool is drop dead gorgeous, the ultimate in Boho Chic. As with all our products - 100% ethical - a bi product of the food industry - no Yeti's hurt in the making of these stunning products!

COLOURS (Other colours are available but minimums do apply). RANGE STYLES

Annie, Cube, Cushion, Large Beanbag, Pouffee, Seat Pads, Sumo and Rugs (all sizes).

TAUPE

C. Cube, D. Annie

E. Large Bean Bag, F. / G. Rug