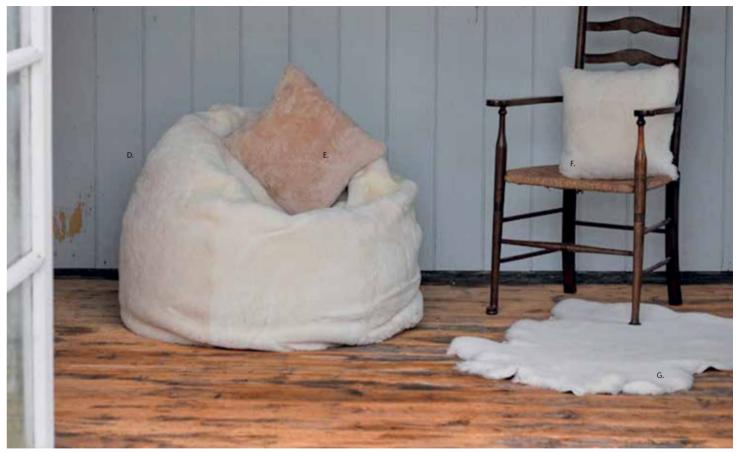

# SHEEPSKIN LONG WOOL LUXE

The beautiful Long Wool Luxe skins are the ultimate in luxury, easy to maintain with a real WOW factor. The full range of interiors products are all hand cut and made in Somerset and fully stock supported.

COLOURS (Other colours are available but minimums do apply). RANGE STYLES

Annie, Cube, Cushion, Large Beanbag, Pouffee, Seat Pads, Sumo and Rugs (all sizes).

TAUPE

C. Cube, D. Annie

E. Large Bean Bag, F. / G. Rug