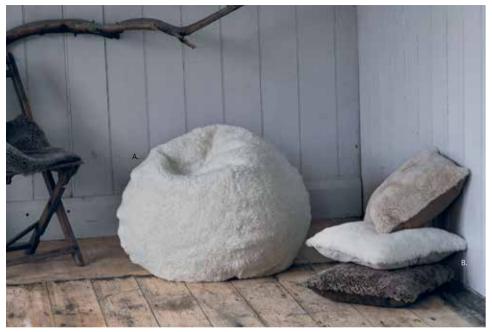

# SHEEPSKIN LONG WOOL LUXE

The beautiful Long Wool Luxe skins are the ultimate in luxury, easy to maintain with a real WOW factor. The full range of interiors products are all hand cut and made in Somerset and fully stock supported.

COLOURS (Other colours are available but minimums do apply). RANGE STYLES

Annie, Cube, Cushion, Large Beanbag, Pouffee, Seat Pads, Sumo and Rugs (all sizes).

TAUPE

C. Cube, D. Annie

E. Large Bean Bag, F. / G. Rug