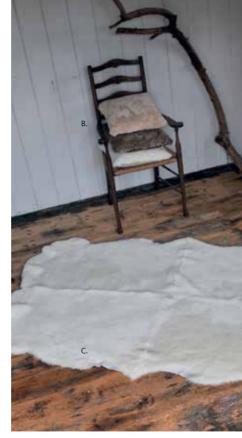

### To Date

Standing strong on Customer service, 100% made in Somerset and value for money.

A. Drum, B. Swedish Double Rug

# SHEEPSKIN LONG WOOL LUXE

The beautiful Long Wool Luxe skins are the ultimate in luxury, easy to maintain with a real WOW factor. The full range of interiors products are all hand cut and made in Somerset and fully stock supported.

COLOURS (Other colours are available but minimums do apply). RANGE STYLES

Annie, Cube, Cushion, Large Beanbag, Pouffee, Seat Pads, Sumo and Rugs (all sizes).

TAUPE

C. Cube, D. Annie

E. Large Bean Bag, F. / G. Rug