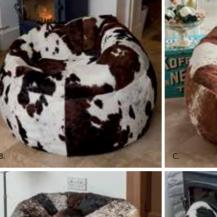

## COWHIDE

Real cowhides make the most stunning and hardwearing interiors. A bi product of the food industry, every skin is an individual – hopefully these images show a flavour of the variety of character each skin has to offer.

COLOURS (Other colours are available but minimums do apply). RANGE STYLES

Annie, Cube, Cushion, Large Bean Bag, Pouffee, Sumo and Rugs (all sizes).

B. Tricolour Bean Bag, C. Tan & White Bean Bag, D. Brindle Bean Bag, E. Black & White Bean Bag,