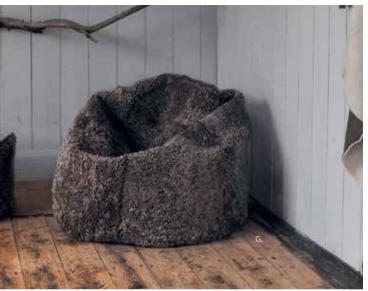

COLOURS (Other colours are available but minimums do apply). RANGE STYLES

Annie, Cube, Cushion, Large Beanbag, Pouffee, Seat Pads, Sumo and Rugs (all sizes).

TAUPE

C. Cube, D. Annie

E. Large Bean Bag, F. / G. Rug