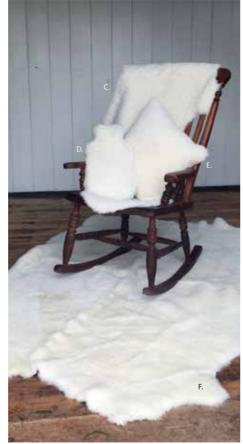

#### ICELANDIC NATURALS

Single Rug - Umber

C. Woolly Chairman Doorstop, D. Multi Cowhide Doorstops

E. Gardening/Hobby Apron - Steel Grey F. Artisan Apron - Iroko, G. Working Pinny - Brown

H & K. Cushions I. Toscana Throw - Aqua (150 x 95cms) J. Curly Merino Throw - Mojabe (178 x 138cms) L. Hot Water Bottle Cover M. Toscana Throw - Grisgy (150 x 95cms)