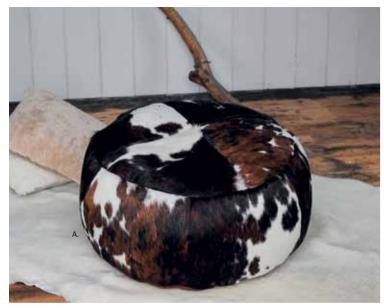

#### A. Drum

## COWHIDE

Real cowhides make the most stunning and hardwearing interiors. A bi product of the food industry, every skin is an individual – hopefully these images show a flavour of the variety of character each skin has to offer.

COLOURS (Other colours are available but minimums do apply). RANGE STYLES

Annie, Cube, Cushion, Large Bean Bag, Pouffee, Sumo and Rugs (all sizes).

B. Tricolour Bean Bag, C. Tan & White Bean Bag, D. Brindle Bean Bag, E. Black & White Bean Bag,