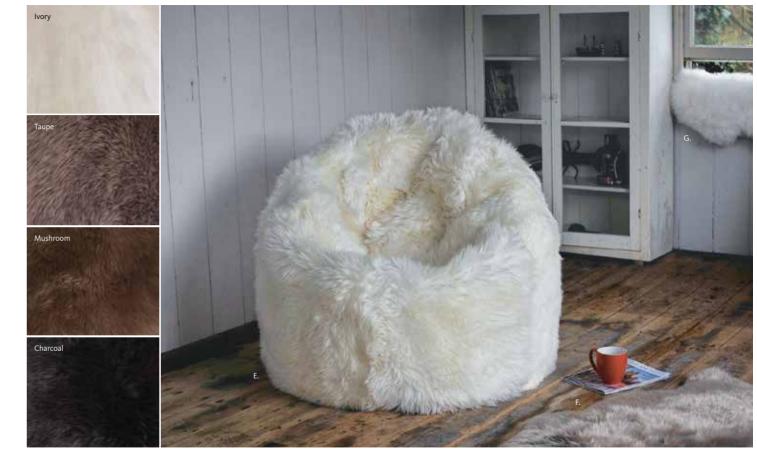

# SHEEPSKIN LONG WOOL LUXE

The beautiful Long Wool Luxe skins are the ultimate in luxury, easy to maintain with a real WOW factor. The full range of interiors products are all hand cut and made in Somerset and fully stock supported.

COLOURS (Other colours are available but minimums do apply). RANGE STYLES

Annie, Cube, Cushion, Large Beanbag, Pouffee, Seat Pads, Sumo and Rugs (all sizes).

TAUPE

C. Cube, D. Annie

E. Large Bean Bag, F. / G. Rug